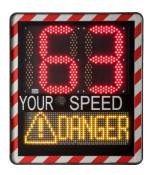

# THE I-SAFE 2 COMBINES SPEED DISPLAY WITH PICTOGRAM MESSAGES

- Ocloured speed information (green, yellow or red according to the driver behaviour).
- 2 lines fully configurable text (9 to 10 characters each) or pictograms.
- Ompact, mobile and easy to handle.
- Oifferent power possibilities: solar energy, public lighting, 220 V network or battery.

# **ADVANTAGES**

- High visibility: 35 cm figures
- Text and/or pictograms
- 4 power possibilities
- Settings without PC
- Easy and quick installation