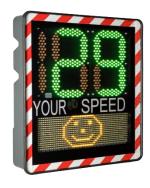

# THE I-SAFE 2 COMBINES SPEED DISPLAY WITH PICTOGRAM MESSAGES

- Ocloured speed information (green, yellow or red according to the driver behaviour).
- 2 lines fully configurable text (9 to 10 characters each) or pictograms.
- Ompact, mobile and easy to handle.
- Oifferent power possibilities: solar energy, public lighting, 220 V network or battery.

# **ADVANTAGES**

- High visibility: 35 cm figures
- Text and/or pictograms
- 4 power possibilities
- Settings without PC
- Easy and quick installation