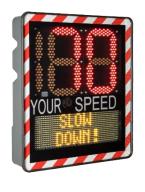

# THE I-SAFE 2 COMBINES SPEED DISPLAY WITH PICTOGRAM MESSAGES

- Ocloured speed information (green, yellow or red according to the driver behaviour).
- 2 lines fully configurable text (9 to 10 characters each) or pictograms.
- Ompact, mobile and easy to handle.
- Oifferent power possibilities: solar energy, public lighting, 220 V network or battery.

# **ADVANTAGES**

- High visibility: 35 cm figures
- Text and/or pictograms
- 4 power possibilities
- Settings without PC
- Easy and quick installation